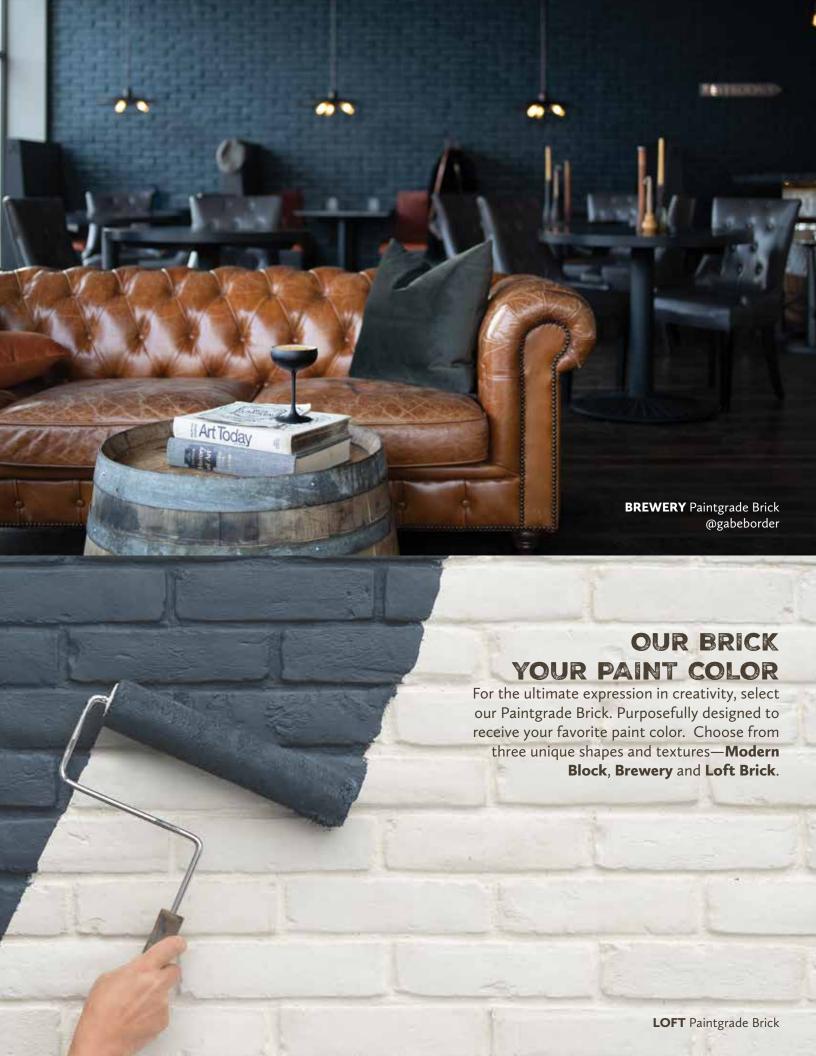

### PAINTGRADE SM BRICK

### BREWERY Paintgrade Brick 2.375" - 3.0" H 7.75" - 8.375" L 0.625" avg. thickness

## LOFT Paintgrade Brick 2.25"- 2.375" H 8.25" - 8.75" L 0.625" avg. thickness