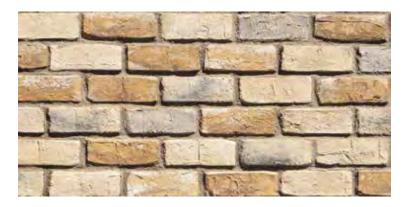

# CANNERY BRICK

Cannery Brick is rich in history, reclaimed from historic weatherworn buildings, each brick hand selected for their unique story, distinctive textures and character marks.

**SHADOWDANCE** Cannery Brick

**PLUMWOOD** Cannery Brick

**PEPPERED** Cannery Brick

**PEBBLECREEK** Cannery Brick

**BURNTHONEY** Cannery Brick

**GHOSTED** Cannery Brick

**ARCTICDRIFT** Cannery Brick

**MOONFROST** Cannery Brick

**Cannery Dimensions:** 2.625"- 2.75" H, 7.25" - 7.5" L, .625" avg. thickness