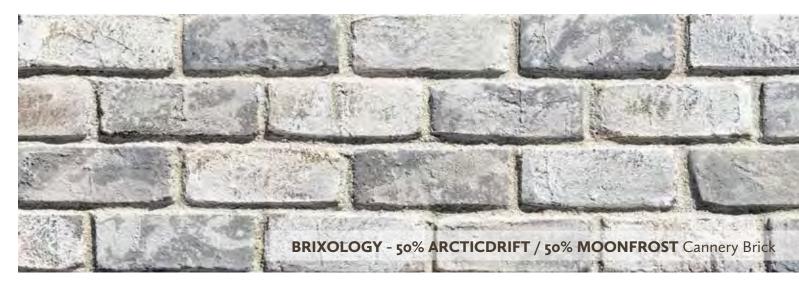

# CANNERY BRICK

Cannery Brick is rich in history, reclaimed from historic weatherworn buildings, each brick hand selected for their unique story, distinctive textures and character marks.

**SHADOWDANCE** Cannery Brick

**PLUMWOOD** Cannery Brick

**PEPPERED** Cannery Brick

**PEBBLECREEK** Cannery Brick

**BURNTHONEY** Cannery Brick

**GHOSTED** Cannery Brick

**ARCTICDRIFT** Cannery Brick

**MOONFROST** Cannery Brick

**Cannery Dimensions:** 2.625"- 2.75" H, 7.25" - 7.5" L, .625" avg. thickness