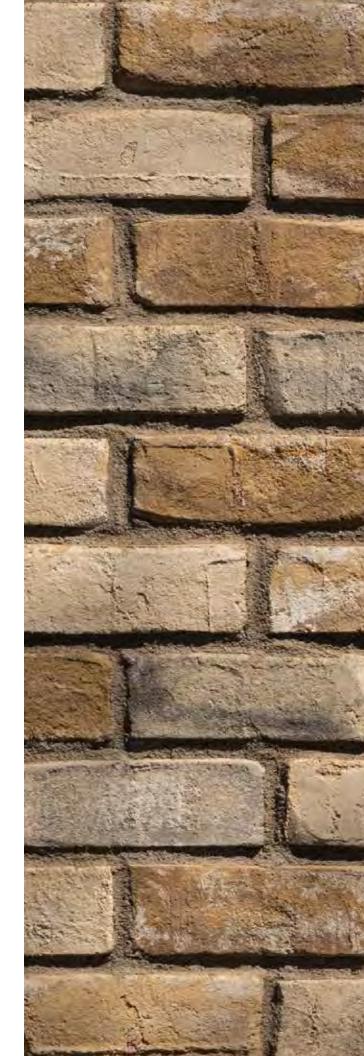

# CANNERY BRICK

Cannery Brick is rich in history, reclaimed from historic weatherworn buildings, each brick hand selected for their unique story, distinctive textures and character marks.

**SHADOWDANCE** Cannery Brick

**PLUMWOOD** Cannery Brick

**PEPPERED** Cannery Brick

**PEBBLECREEK** Cannery Brick

**BURNTHONEY** Cannery Brick

**GHOSTED** Cannery Brick

**ARCTICDRIFT** Cannery Brick

**MOONFROST** Cannery Brick

**Cannery Dimensions:** 2.625"- 2.75" H, 7.25" - 7.5" L, .625" avg. thickness