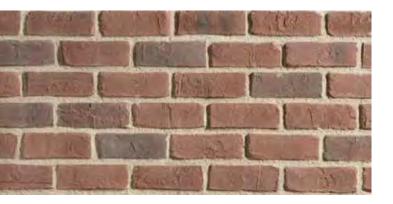

# **BURNTHONEY** Cannery Brick

# CANNERY BRICK

Cannery Brick is rich in history, reclaimed from historic weatherworn buildings, each brick hand selected for their unique story, distinctive textures and character marks.

**SHADOWDANCE** Cannery Brick

**PLUMWOOD** Cannery Brick

**PEPPERED** Cannery Brick

**PEBBLECREEK** Cannery Brick

**BURNTHONEY** Cannery Brick

**GHOSTED** Cannery Brick

**ARCTICDRIFT** Cannery Brick

**MOONFROST** Cannery Brick

**Cannery Dimensions:** 2.625"- 2.75" H, 7.25" - 7.5" L, .625" avg. thickness