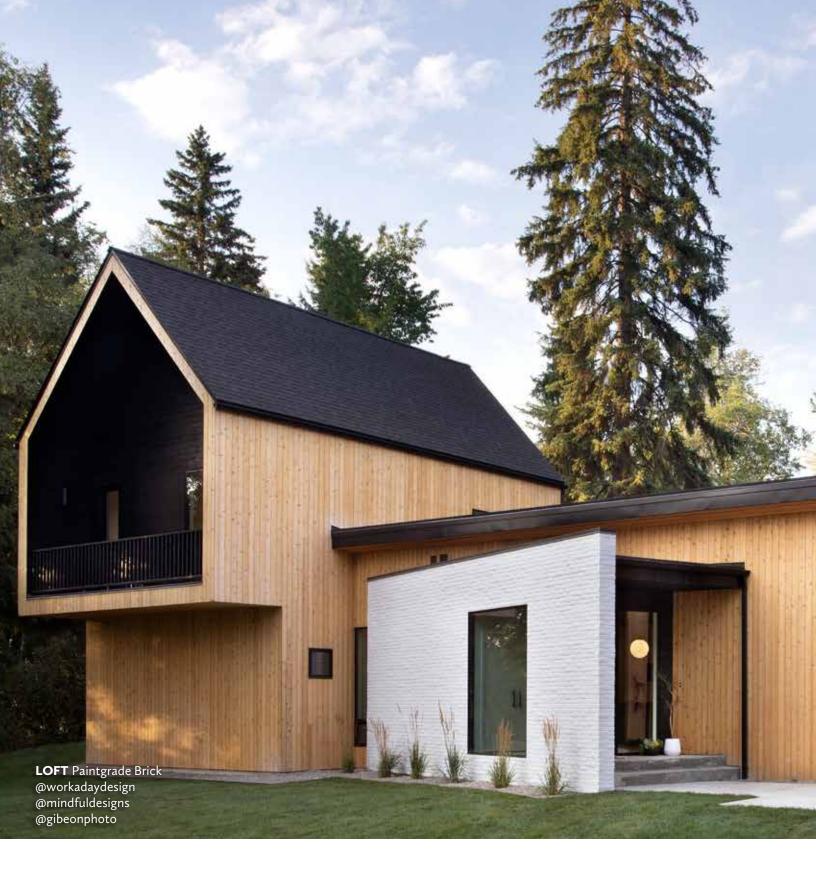

echnical advancements that cater to modern sensibilities. Each brick is infused with history, texture, and distinctive color palettes, allowing for endless design expressions that elevate any project to new heights of beauty and elegance.



# **BURNTHONEY** Cannery Brick

# CANNERY BRICK



Cannery Brick is rich in history, reclaimed from historic weatherworn buildings, each brick hand selected for their unique story, distinctive textures and character marks.



**SHADOWDANCE** Cannery Brick



**PLUMWOOD** Cannery Brick



**PEPPERED** Cannery Brick



**PEBBLECREEK** Cannery Brick



**BURNTHONEY** Cannery Brick



**GHOSTED** Cannery Brick





**ARCTICDRIFT** Cannery Brick



**MOONFROST** Cannery Brick



**Cannery Dimensions:** 2.625"- 2.75" H, 7.25" - 7.5" L, .625" avg. thickness



Every detail is worth it when the final reveal says...
I'm home.



### PAINTGRADE SM BRICK



### BREWERY Paintgrade Brick 2.375" - 3.0" H 7.75" - 8.375" L 0.625" avg. thickness



## LOFT Paintgrade Brick 2.25"- 2.375" H 8.25" - 8.75" L 0.625" avg. thickness



### MODERN Paintgrade Block 3.625" H 15.625" L 0.9375" avg. thickness



# WAREHOUSE BRICK



The contemporary appeal of Warehouse Brick is evident in its clean modernist lines. The timeless yet expressive forms highlight modern color palettes and linear dimensions to set the stage for any environment.



**SHADOWDANCE** Warehouse Brick



**CLOUDBREAK** Warehouse Brick



**PEBBLECREEK** Warehouse Brick

**PLUMWOOD** Warehouse Brick









**RAINCLOUD** Warehouse Brick





800-453-7040 www.creativemines.us

### Disclaimer

C