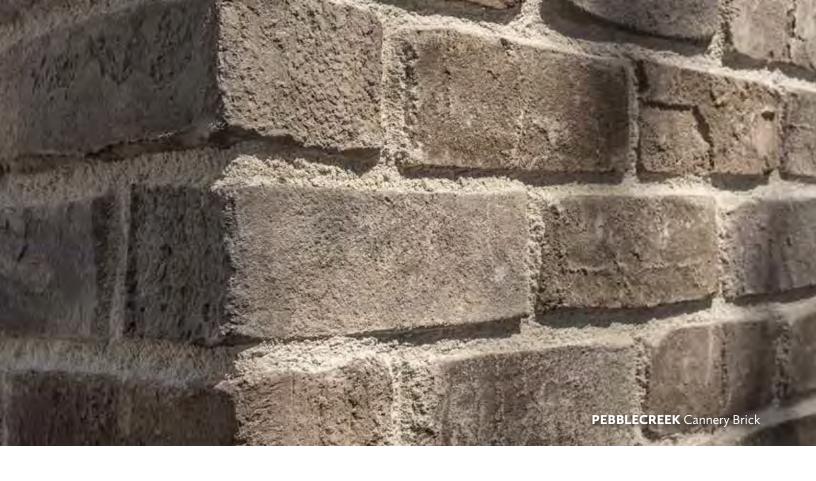

# CANNERY BRICK

Cannery Brick is rich in history, reclaimed from historic weatherworn buildings, each brick hand selected for their unique story, distinctive textures and character marks.

**SHADOWDANCE** Cannery Brick

**PLUMWOOD** Cannery Brick

**PEPPERED** Cannery Brick

**PEBBLECREEK** Cannery Brick

**BURNTHONEY** Cannery Brick

**GHOSTED** Cannery Brick

**ARCTICDRIFT** Cannery Brick

**MOONFROST** Cannery Brick

**Cannery Dimensions:** 2.625"- 2.75" H, 7.25" - 7.5" L, .625" avg. thickness