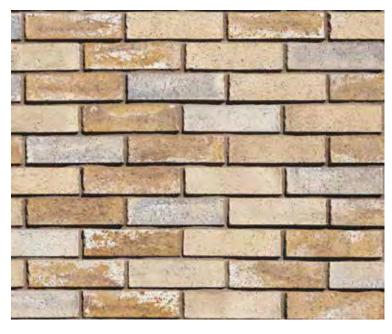

# CANNERY BRICK

Cannery Brick is rich in history, reclaimed from historic weatherworn buildings, each brick hand selected for their unique story, distinctive textures and character marks.

**SHADOWDANCE** Cannery Brick

**PLUMWOOD** Cannery Brick

**PEPPERED** Cannery Brick

**PEBBLECREEK** Cannery Brick

**BURNTHONEY** Cannery Brick

**GHOSTED** Cannery Brick

**ARCTICDRIFT** Cannery Brick

**MOONFROST** Cannery Brick

**Cannery Dimensions:** 2.625"- 2.75" H, 7.25" - 7.5" L, .625" avg. thickness