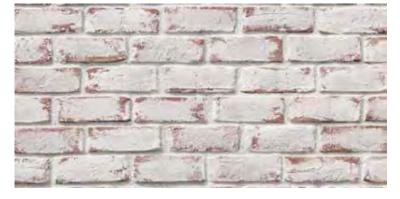

### PAINTGRADE SM BRICK

### BREWERY Paintgrade Brick 2.375" - 3.0" H 7.75" - 8.375" L 0.625" avg. thickness

## LOFT Paintgrade Brick 2.25"- 2.375" H 8.25" - 8.75" L 0.625" avg. thickness

### MODERN Paintgrade Block 3.625" H 15.625" L 0.9375" avg. thickness