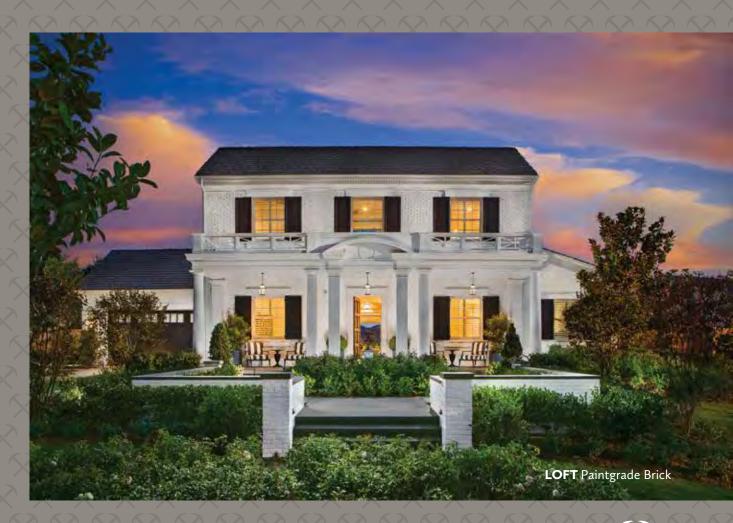

### PAINTGRADE SM BRICK

## LOFT Paintgrade Brick 2.25"- 2.375" H 8.25" - 8.75" L 0.625" avg. thickness