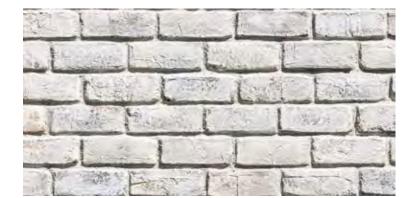

# CANNERY BRICK

Cannery Brick is rich in history, reclaimed from historic weatherworn buildings, each brick hand selected for their unique story, distinctive textures and character marks.

**SHADOWDANCE** Cannery Brick

**PLUMWOOD** Cannery Brick

**PEPPERED** Cannery Brick

**PEBBLECREEK** Cannery Brick

**BURNTHONEY** Cannery Brick

**GHOSTED** Cannery Brick

**ARCTICDRIFT** Cannery Brick

**MOONFROST** Cannery Brick

**Cannery Dimensions:** 2.625"- 2.75" H, 7.25" - 7.5" L, .625" avg. thickness