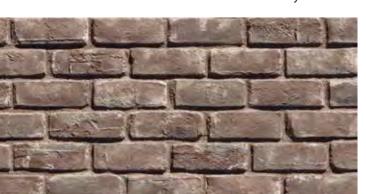

# CANNERY BRICK

Cannery Brick is rich in history, reclaimed from historic weatherworn buildings, each brick hand selected for their unique story, distinctive textures and character marks.

**SHADOWDANCE** Cannery Brick

**PLUMWOOD** Cannery Brick

**PEPPERED** Cannery Brick

**PEBBLECREEK** Cannery Brick

**BURNTHONEY** Cannery Brick

**GHOSTED** Cannery Brick

**ARCTICDRIFT** Cannery Brick

**MOONFROST** Cannery Brick

**Cannery Dimensions:** 2.625"- 2.75" H, 7.25" - 7.5" L, .625" avg. thickness