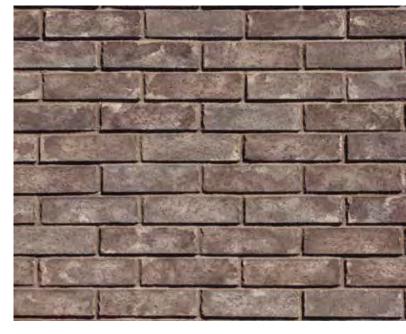

# CANNERY BRICK

Cannery Brick is rich in history, reclaimed from historic weatherworn buildings, each brick hand selected for their unique story, distinctive textures and character marks.

**SHADOWDANCE** Cannery Brick

**PLUMWOOD** Cannery Brick

**PEPPERED** Cannery Brick

**PEBBLECREEK** Cannery Brick

**BURNTHONEY** Cannery Brick

**GHOSTED** Cannery Brick

**ARCTICDRIFT** Cannery Brick

**MOONFROST** Cannery Brick

**Cannery Dimensions:** 2.625"- 2.75" H, 7.25" - 7.5" L, .625" avg. thickness