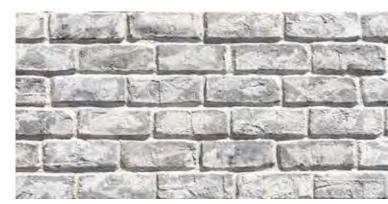

# CANNERY BRICK

Cannery Brick is rich in history, reclaimed from historic weatherworn buildings, each brick hand selected for their unique story, distinctive textures and character marks.

**SHADOWDANCE** Cannery Brick

**PLUMWOOD** Cannery Brick

**PEPPERED** Cannery Brick

**PEBBLECREEK** Cannery Brick

**BURNTHONEY** Cannery Brick

**GHOSTED** Cannery Brick

**ARCTICDRIFT** Cannery Brick

**MOONFROST** Cannery Brick

**Cannery Dimensions:** 2.625"- 2.75" H, 7.25" - 7.5" L, .625" avg. thickness