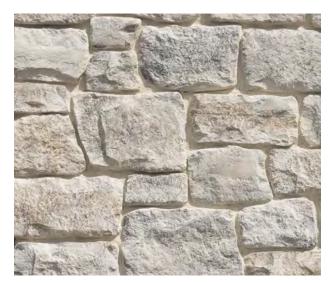

#### FOOTHILL RUBBLE

Foothill Rubble brings an organic, timeworn character to modern farmhouse design with its rustic and irregular profile. A thoughtful blend of varying shapes, scale, and surface textures creates a look that feels both natural and refined. Whether evoking a fresh, modern sensibility or a more grounded, heritage-inspired feel, Foothill Rubble seamlessly adapts to any farmhouse vision.

Flats: 1.875 "-13.25" High, 4.25"-16.25" Long, 1.5" Avg. thickness Corners: 2.5"-15" High, Long Return: 5.25"-12.5", Short Return: 3.5"-6.5"

FOGBANK

**SHADOWPLAY** 

WILDFLOWER

GREYPEARL

8

TO

- G