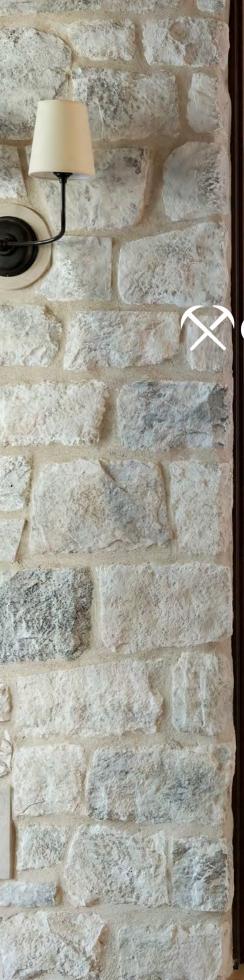

### Refined, grounded, -and enduring

Creative Mines materials define today's elevated farmhouse aesthetic with a palette that feels both organic and modern.

Designer Tays & Co Des

M PAGE 4

Old-world texture meets modern refinement with Creative Mines Orchard Limestone. The timeless ashlar shape, natural textures and artisan colors complement today's most sophisticated material palettes—layering warmth, authenticity, and understated luxury into farmhouse-inspired spaces.

Flats: 4"-13" High, 6.625" - 22.875" Long, 1.625" Avg. thickness Corners: 4.375"-10" High, Long Return: 7.25"-13.125", Short Return: 2.875"- 6.125"

WHITEGOLD

ALPACA

WILDFLOWER