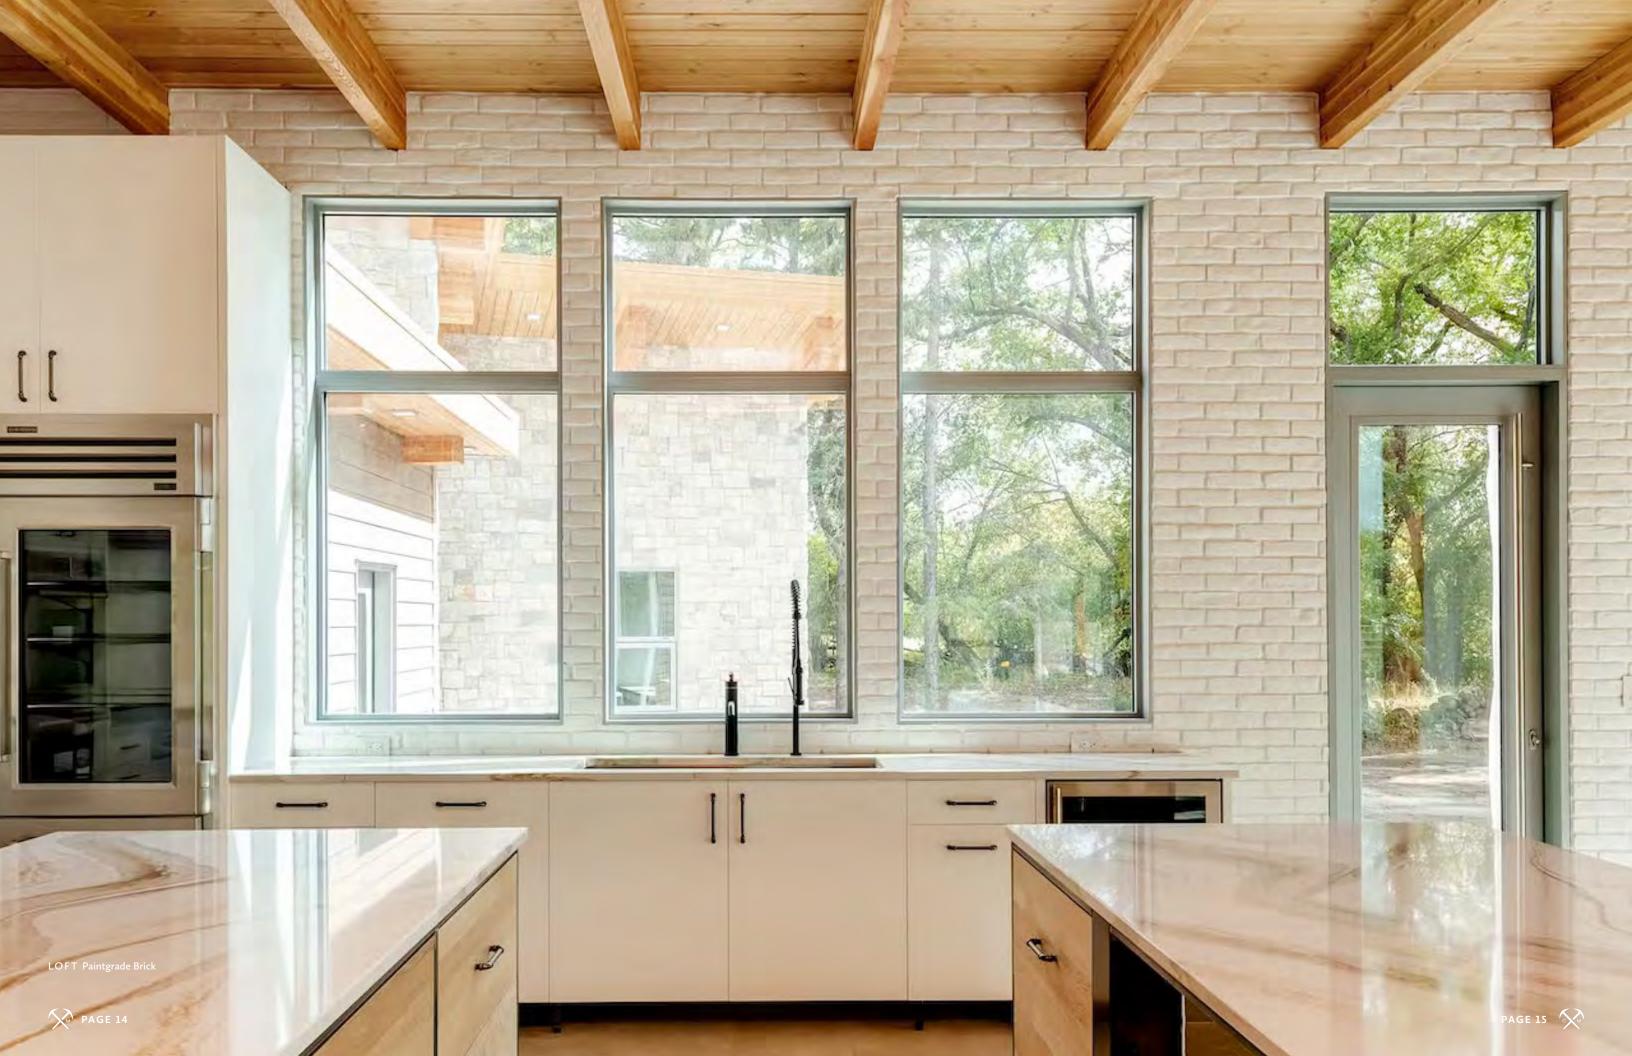

#### PAINTGRADE BRICK

Painted white brick is a modern farmhouse staple, offering the perfect balance of texture and warmth. Whether used for kitchen backsplashes, accent walls, fireplaces, or outdoor living spaces, its soft, matte finish creates a timeless backdrop that feels both fresh and timeless. Creative Mines' Loft Paintgrade Brick is designed for ultimate design flexibility, allowing you to customize the perfect shade to complement your space—whether it's a crisp, bright white or a bolder selection.

Flats: 2.25"-2.375" High, 8.25"-8.75" Long, 0.625" Avg. thickness Corners: 2.125"-2.5" High, Long Return: 8"-8.5", Short Return: 4" - 4.125"