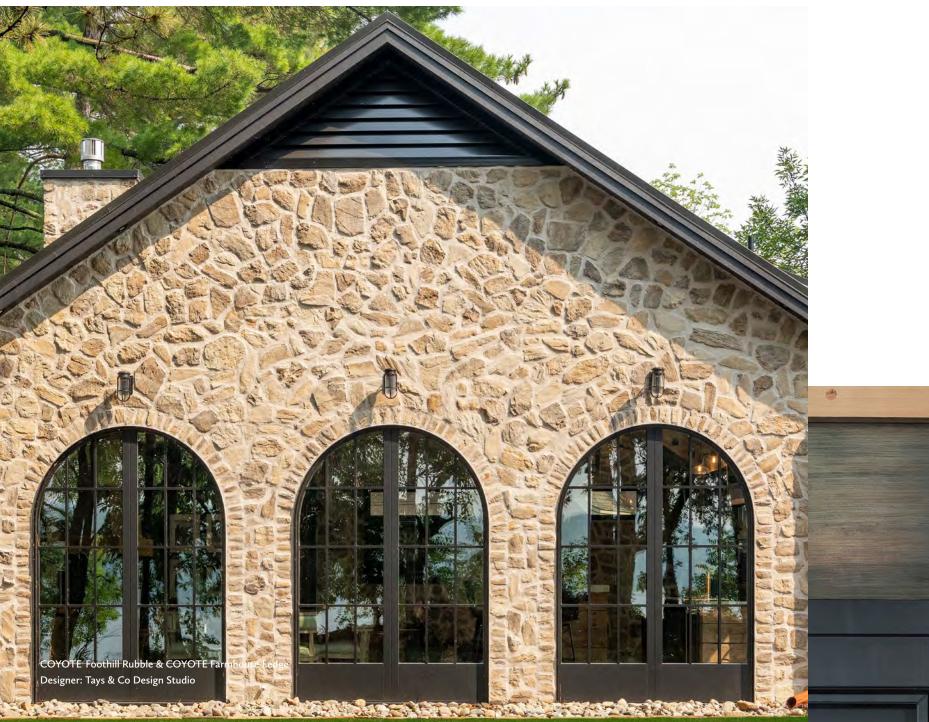

Coyote Farmhouse Ledge & Coyote Foothill Ru MIXOLOG Designer: Tays & Co. Design Studio

### **CREATE YOUR OWN CUSTOM STONE**

COYOTE Farmhouse Ledge

+

**COYOTE** Foothill Rubble