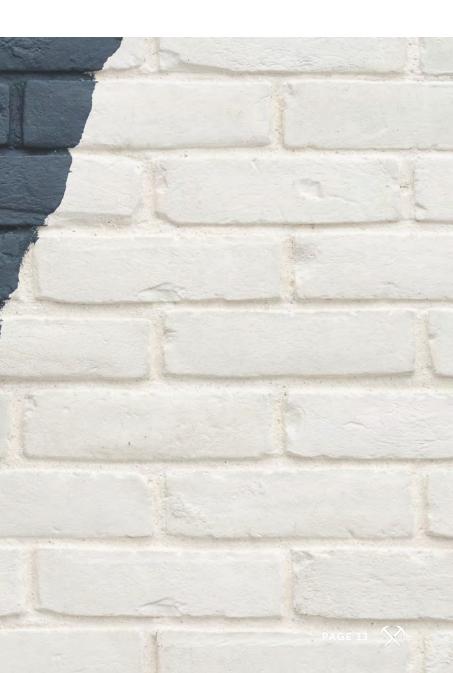

#### PAINTGRADE BRICK

Painted white brick is a modern farmhouse staple, offering the perfect balance of texture and warmth. Whether used for kitchen backsplashes, accent walls, fireplaces, or outdoor living spaces, its soft, matte finish creates a timeless backdrop that feels both fresh and timeless. Creative Mines' Loft Paintgrade Brick is designed for ultimate design flexibility, allowing you to customize the perfect shade to complement your space—whether it's a crisp, bright white or a bolder selection.

Flats: 2.25"-2.375" High, 8.25"-8.75" Long, 0.625" Avg. thickness Corners: 2.125"-2.5" High, Long Return: 8"-8.5", Short Return: 4" - 4.125"