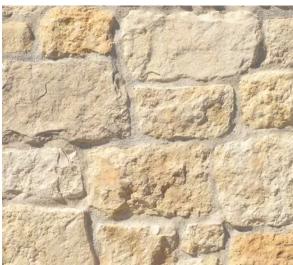

### Refined, grounded, -and enduring

Creative Mines materials define today's elevated farmhouse aesthetic with a palette that feels both organic and modern.

Designer Tays & Co Des

M PAGE 4

Old-world texture meets modern refinement with Creative Mines Orchard Limestone. The timeless ashlar shape, natural textures and artisan colors complement today's most sophisticated material palettes—layering warmth, authenticity, and understated luxury into farmhouse-inspired spaces.

Flats: 4"-13" High, 6.625" - 22.875" Long, 1.625" Avg. thickness Corners: 4.375"-10" High, Long Return: 7.25"-13.125", Short Return: 2.875"- 6.125"

WHITEGOLD

ALPACA

WILDFLOWER