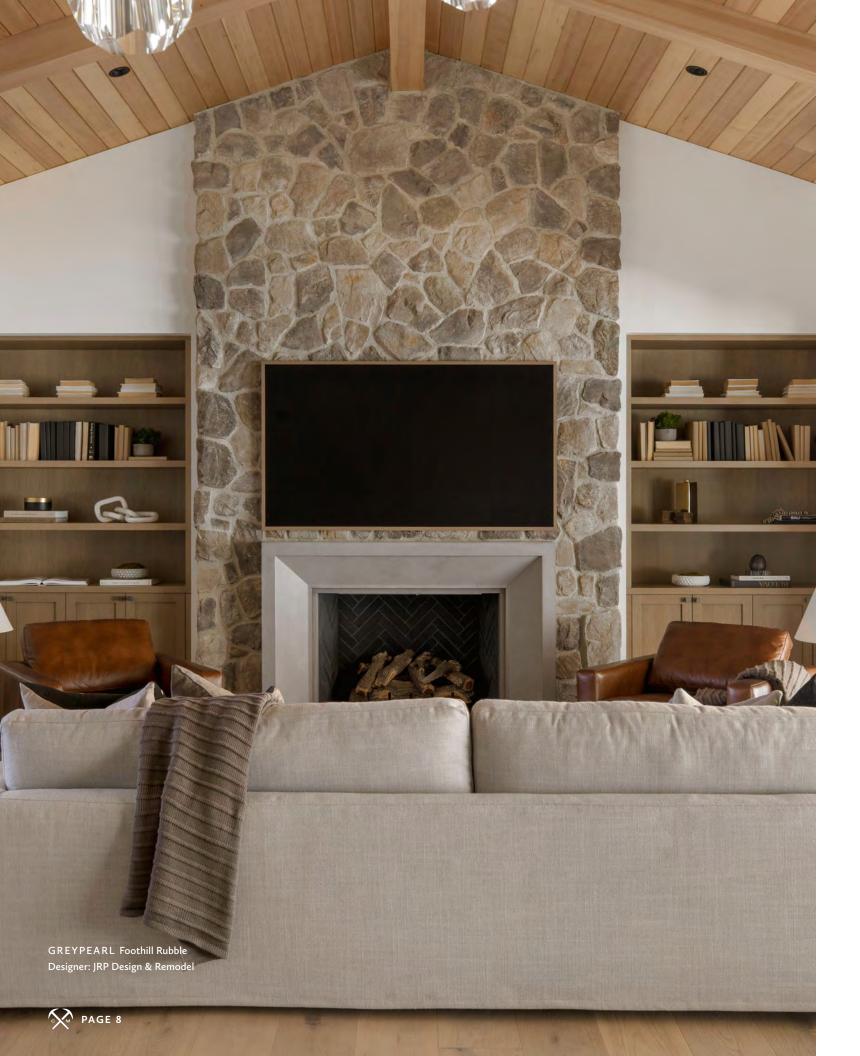

#### FOOTHILL RUBBLE

Foothill Rubble brings an organic, timeworn character to modern farmhouse design with its rustic and irregular profile. A thoughtful blend of varying shapes, scale, and surface textures creates a look that feels both natural and refined. Whether evoking a fresh, modern sensibility or a more grounded, heritage-inspired feel, Foothill Rubble seamlessly adapts to any farmhouse vision.

Flats: 1.875 "-13.25" High, 4.25"-16.25" Long, 1.5" Avg. thickness Corners: 2.5"-15" High, Long Return: 5.25"-12.5", Short Return: 3.5"-6.5"

FOGBANK

**SHADOWPLAY** 

WILDFLOWER

GREYPEARL

8

TO

- G