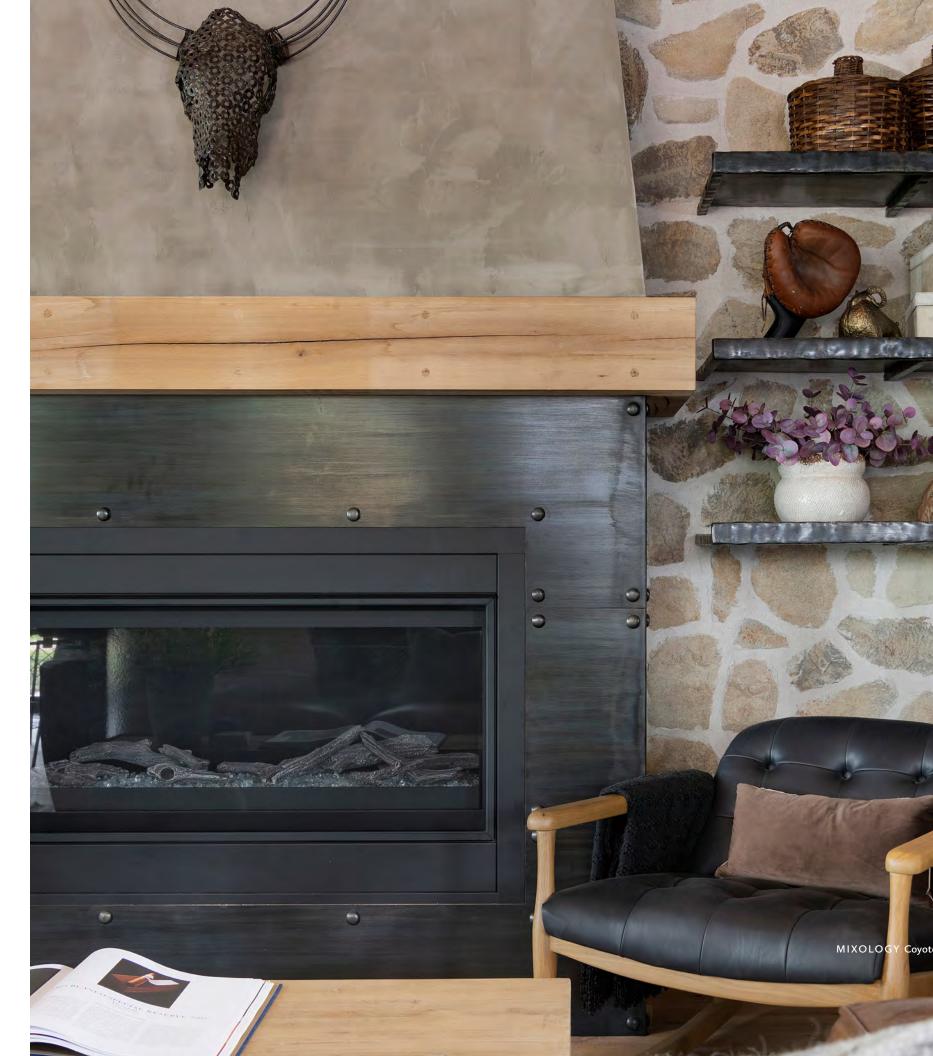

Coyote Farmhouse Ledge & Coyote Foothill Ru MIXOLOG Designer: Tays & Co. Design Studio

### Refined, grounded, -and enduring

Creative Mines materials define today's elevated farmhouse aesthetic with a palette that feels both organic and modern.

Designer Tays & Co Des

M PAGE 4

Old-world texture meets modern refinement with Creative Mines Orchard Limestone. The timeless ashlar shape, natural textures and artisan colors complement today's most sophisticated material palettes—layering warmth, authenticity, and understated luxury into farmhouse-inspired spaces.