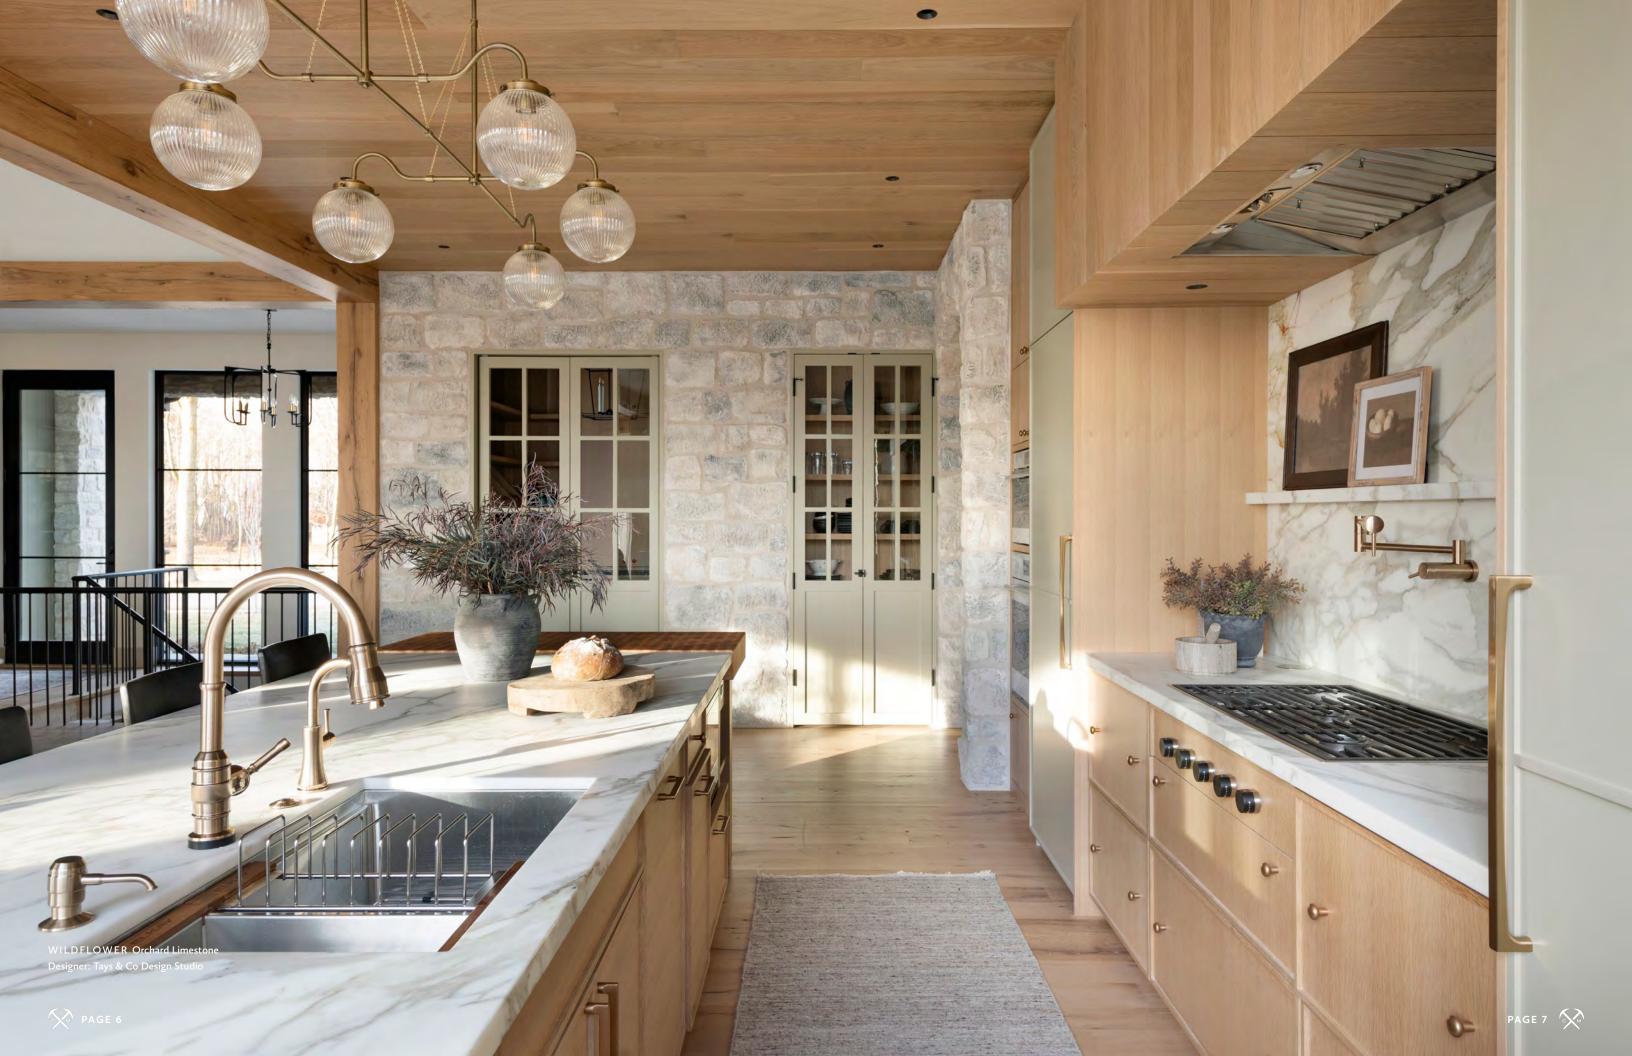

### Refined, grounded, -and enduring

Creative Mines materials define today's elevated farmhouse aesthetic with a palette that feels both organic and modern.

Designer Tays & Co Des

M PAGE 4

Old-world texture meets modern refinement with Creative Mines Orchard Limestone. The timeless ashlar shape, natural textures and artisan colors complement today's most sophisticated material palettes—layering warmth, authenticity, and understated luxury into farmhouse-inspired spaces.

Flats: 4"-13" High, 6.625" - 22.875" Long, 1.625" Avg. thickness Corners: 4.375"-10" High, Long Return: 7.25"-13.125", Short Return: 2.875"- 6.125"

WHITEGOLD

ALPACA

WILDFLOWER