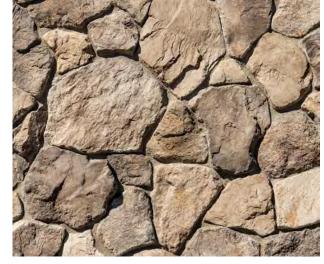

#### FOOTHILL RUBBLE

Foothill Rubble brings an organic, timeworn character to modern farmhouse design with its rustic and irregular profile. A thoughtful blend of varying shapes, scale, and surface textures creates a look that feels both natural and refined. Whether evoking a fresh, modern sensibility or a more grounded, heritage-inspired feel, Foothill Rubble seamlessly adapts to any farmhouse vision.

Flats: 1.875 "-13.25" High, 4.25"-16.25" Long, 1.5" Avg. thickness Corners: 2.5"-15" High, Long Return: 5.25"-12.5", Short Return: 3.5"-6.5"

FOGBANK

**SHADOWPLAY** 

WILDFLOWER

GREYPEARL

8

TO

- G