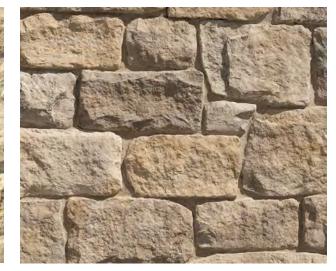

#### FOOTHILL RUBBLE

Foothill Rubble brings an organic, timeworn character to modern farmhouse design with its rustic and irregular profile. A thoughtful blend of varying shapes, scale, and surface textures creates a look that feels both natural and refined. Whether evoking a fresh, modern sensibility or a more grounded, heritage-inspired feel, Foothill Rubble seamlessly adapts to any farmhouse vision.

Flats: 1.875 "-13.25" High, 4.25"-16.25" Long, 1.5" Avg. thickness Corners: 2.5"-15" High, Long Return: 5.25"-12.5", Short Return: 3.5"-6.5"

FOGBANK

**SHADOWPLAY** 

WILDFLOWER

GREYPEARL

8

TO

- G