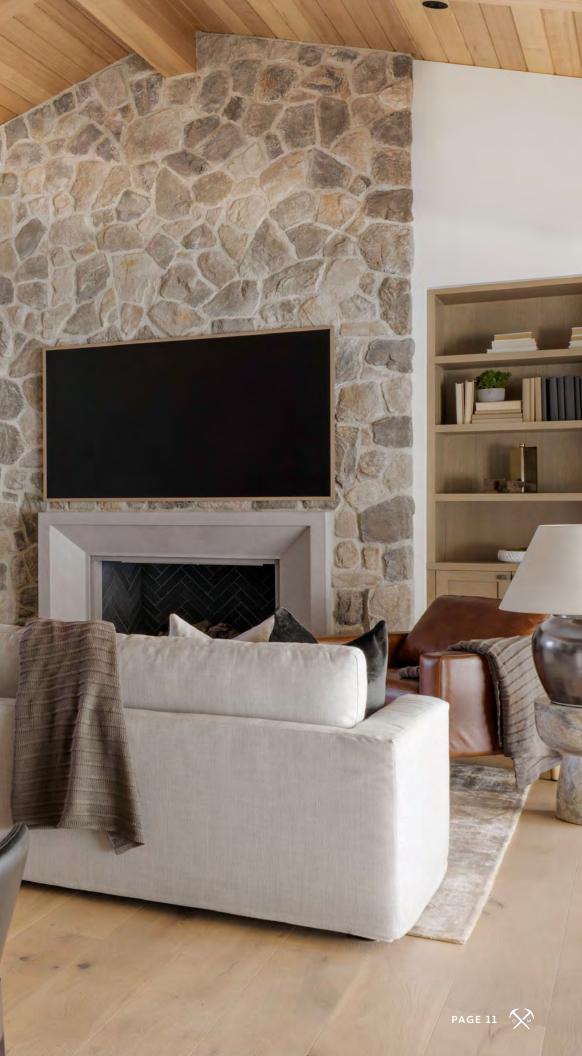

### Refined, grounded, -and enduring

Creative Mines materials define today's elevated farmhouse aesthetic with a palette that feels both organic and modern.

Designer Tays & Co Des

M PAGE 4

Old-world texture meets modern refinement with Creative Mines Orchard Limestone. The timeless ashlar shape, natural textures and artisan colors complement today's most sophisticated material palettes—layering warmth, authenticity, and understated luxury into farmhouse-inspired spaces.

## **Old-World Texture Meets Modern Refinement**

Creative Mines' stone and brick complement today's most sophisticated material palettes—layering warmth, authenticity, and understated luxury into farmhouse-inspired spaces.