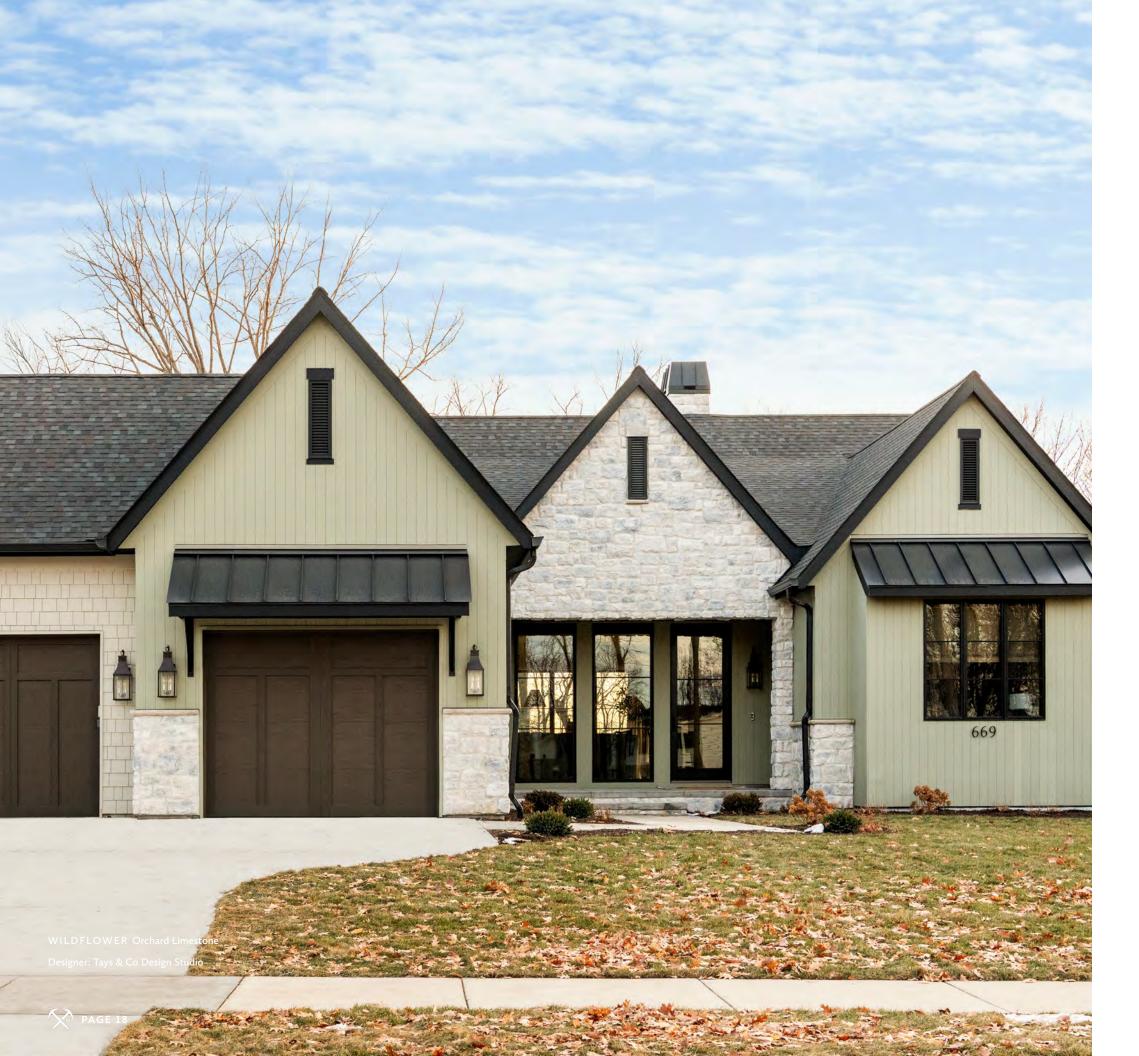

### Refined, grounded, -and enduring

Creative Mines materials define today's elevated farmhouse aesthetic with a palette that feels both organic and modern.

Designer Tays & Co Des

M PAGE 4

Old-world texture meets modern refinement with Creative Mines Orchard Limestone. The timeless ashlar shape, natural textures and artisan colors complement today's most sophisticated material palettes—layering warmth, authenticity, and understated luxury into farmhouse-inspired spaces.

Flats: 4"-13" High, 6.625" - 22.875" Long, 1.625" Avg. thickness Corners: 4.375"-10" High, Long Return: 7.25"-13.125", Short Return: 2.875"- 6.125"

WHITEGOLD

ALPACA

WILDFLOWER