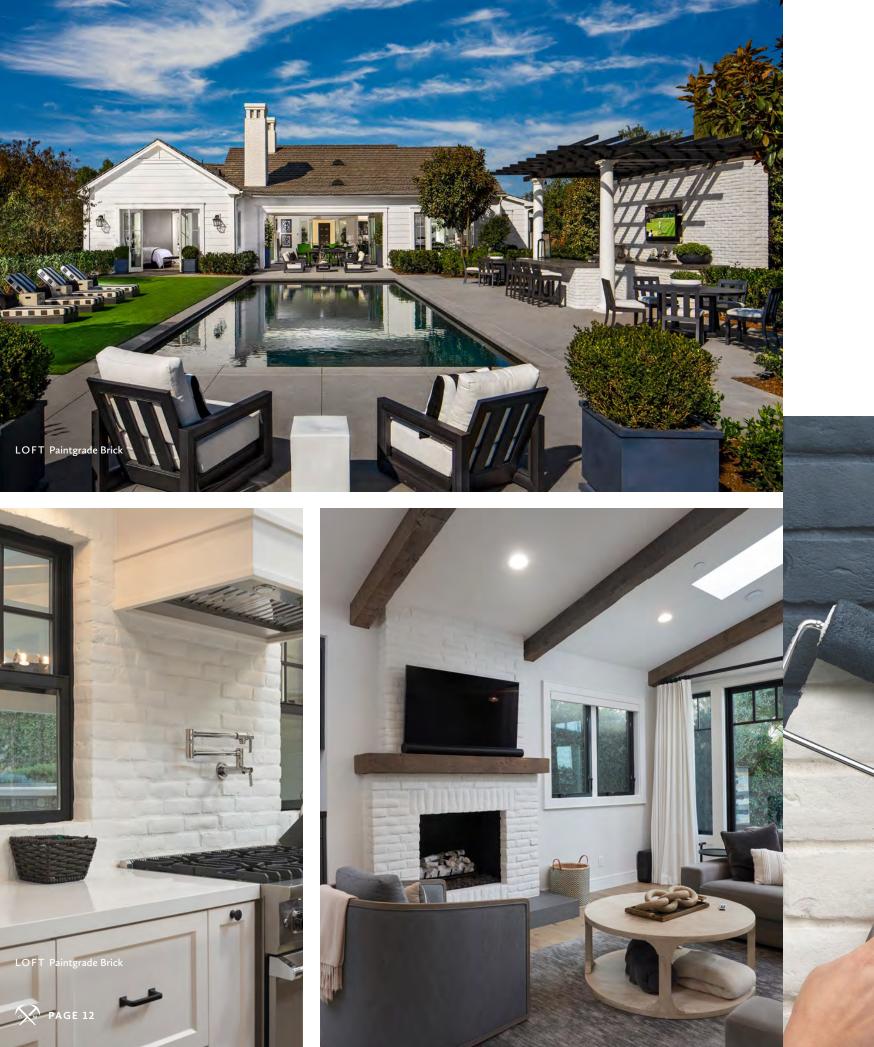

#### PAINTGRADE BRICK

Painted white brick is a modern farmhouse staple, offering the perfect balance of texture and warmth. Whether used for kitchen backsplashes, accent walls, fireplaces, or outdoor living spaces, its soft, matte finish creates a timeless backdrop that feels both fresh and timeless. Creative Mines' Loft Paintgrade Brick is designed for ultimate design flexibility, allowing you to customize the perfect shade to complement your space—whether it's a crisp, bright white or a bolder selection.

Flats: 2.25"-2.375" High, 8.25"-8.75" Long, 0.625" Avg. thickness Corners: 2.125"-2.5" High, Long Return: 8"-8.5", Short Return: 4" - 4.125"