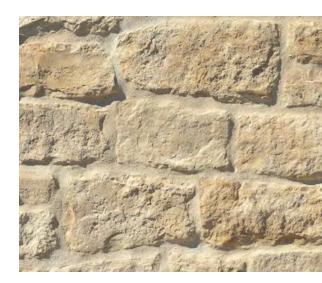

### Refined, grounded, -and enduring

Creative Mines materials define today's elevated farmhouse aesthetic with a palette that feels both organic and modern.

Designer Tays & Co Des

M PAGE 4

Old-world texture meets modern refinement with Creative Mines Orchard Limestone. The timeless ashlar shape, natural textures and artisan colors complement today's most sophisticated material palettes—layering warmth, authenticity, and understated luxury into farmhouse-inspired spaces.

Flats: 4"-13" High, 6.625" - 22.875" Long, 1.625" Avg. thickness Corners: 4.375"-10" High, Long Return: 7.25"-13.125", Short Return: 2.875"- 6.125"

WHITEGOLD

ALPACA

WILDFLOWER