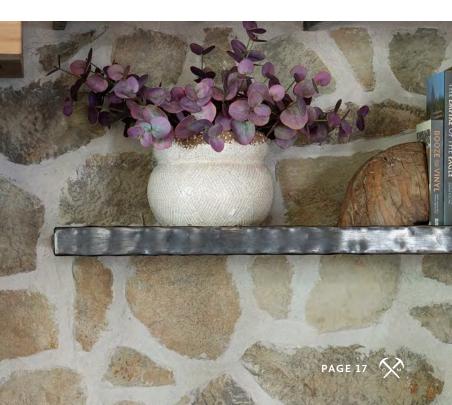

### Refined, grounded, -and enduring

Creative Mines materials define today's elevated farmhouse aesthetic with a palette that feels both organic and modern.

Designer Tays & Co Des

M PAGE 4

Old-world texture meets modern refinement with Creative Mines Orchard Limestone. The timeless ashlar shape, natural textures and artisan colors complement today's most sophisticated material palettes—layering warmth, authenticity, and understated luxury into farmhouse-inspired spaces.