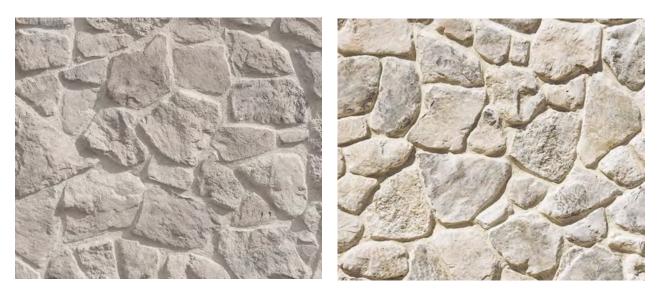

### Refined, grounded, -and enduring

Creative Mines materials define today's elevated farmhouse aesthetic with a palette that feels both organic and modern.

Designer Tays & Co Des

M PAGE 4

Old-world texture meets modern refinement with Creative Mines Orchard Limestone. The timeless ashlar shape, natural textures and artisan colors complement today's most sophisticated material palettes—layering warmth, authenticity, and understated luxury into farmhouse-inspired spaces.

Flats: 4"-13" High, 6.625" - 22.875" Long, 1.625" Avg. thickness Corners: 4.375"-10" High, Long Return: 7.25"-13.125", Short Return: 2.875"- 6.125"

WHITEGOLD

ALPACA

WILDFLOWER